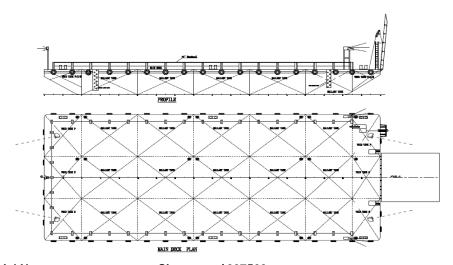

## 180ft Deck Cargo & Ballast Tank Barge

Registry / Official No. Singapore / 397560

**Year Built Under Construction; Delivery February 2012** 

Classification ABS A1 Deck Cargo & Ballast Tank Barge

Length (Overall) 180 Feet (54.86m)

**Breadth (Moulded)** 70 Feet (21.34m)

Depth (Moulded) 14 Feet (4.27m)

Approx. 3,000 TONNES **Cargo Deadweight** 

GT / NT 1261 tonnes / 378 tonnes

20 ton / m2 **Deck load** 

Deck Plate, Side & Bottom Plate : 16 mm / 12 mm / 12 mm

TWO (2) Longitudinal / SIX (6) Transverse Number of bulkheads

**Deck Fittings** 1 x 10t diesel driven winch, 1 x 2160kg Stockless Bower Anchor

2 x EA Smit Type towing brackets at bow and stern (each end)

43 x Class Approved Cargo Stanchions

Ramp Door L9.5m x W8.35m

**Side Ladder Pockets** 

\*Particulars given herein are without warranty as to accuracy and interested parties must satisfy themselves by inspection or other means of detail of the vessel\*